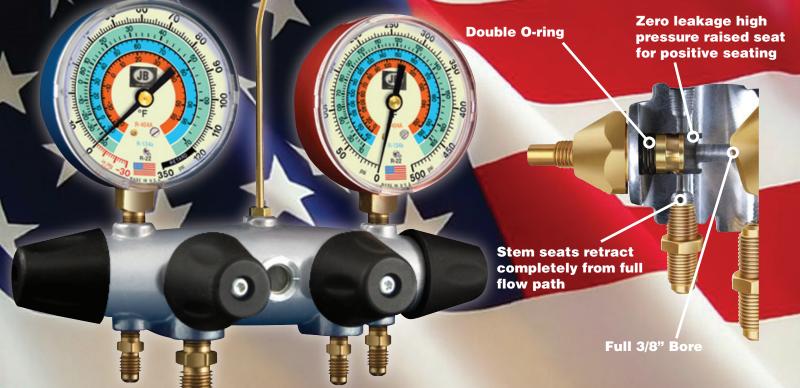

## MADE IN THE USA

Charging Sca

The American made **4-valve ZEPPELIN® manifold** features a full 3/8" bore resulting in 40% faster performance than the leading four valve manifold. Our full flow design , whereby our piston retracts completely from flow path, allows for faster evacuation and charging. **The 4-valve ZEPPELIN®** is made from a heavy duty forged aluminum body to make it rugged and durable while significantly lighter. Our wide selection of gauges, sizes and refrigerants make this flexible manifold **JUST BETTER**.

|             | Forged Aluminum                                                     | Heavy Duty & Rugged                                                | Bore         | Full <sup>3</sup> ⁄8″                                            | 40% Faster than other<br>4-valves                                     |
|-------------|---------------------------------------------------------------------|--------------------------------------------------------------------|--------------|------------------------------------------------------------------|-----------------------------------------------------------------------|
| Handles     | Contoured Rubber<br>Soft Grip                                       | Resists slipping from oil.<br>Only 2 ½ turns to full<br>open/close | Design       | Double O-Ring<br>Piston                                          | Stem seats retract fully for<br>full unrestricted flow                |
| Gauge sizes | Steel 2½ Steel 3½<br>(Glow in the Dark)<br>Steel 3½ (Liquid filled) | More sizes and options than competition                            | Refrigerants | Combinations include<br>new R-22 replacements<br>R-422 and R-407 | More combinations and<br>new refrigerants to<br>serve any application |
| Воотя       | Red and Blue 2½<br>Black 3½                                         | Heavy duty protection                                              | Origins      | USA                                                              | All components                                                        |
|             |                                                                     |                                                                    |              |                                                                  |                                                                       |