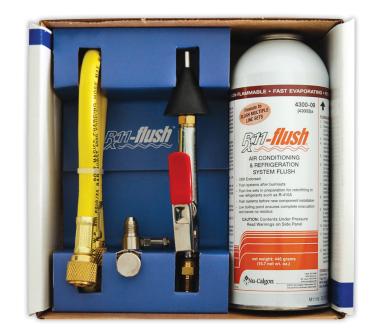

## The complete flush kit includes:

- 1 pound R<sub>X</sub>11-flush 4300-09
  Best size for flushing multiple
  residential line sets
- R<sub>X</sub>11-flush Gun 4300-51
   Perfect tool for flushing line sets
- R<sub>X</sub>11-flush Hose 4300-52
   Hose designed for connecting gun and valve during flushing
- Injection Valve 4300-89
   New and improved valve for injecting R<sub>X</sub>11-flush